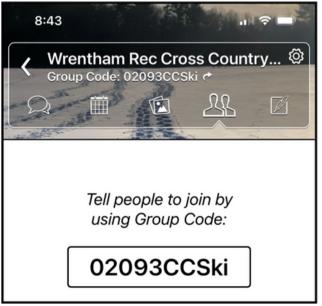

- Download TeamReach from the App Store or Play Store.
- Enter our Group Code 02093CCSki.
- Sign up with an Email Address, Google, or Facebook Account.
- Enter your profile details and press continue to finish.
- If you already have a TeamReach account simply enter Group Code: 02093CCSki to be an active member.